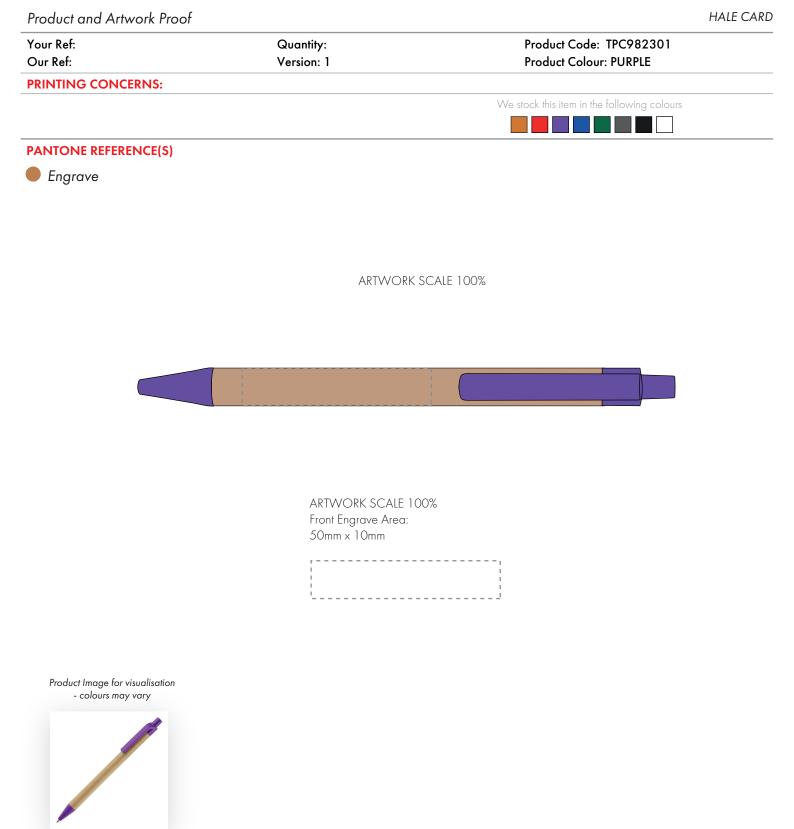

The dashed line is to demonstrate print area and will not appear on your printed item

1. Your order will not go in to print and production time cannot be confirmed, unless artwork has been approved via the online system.